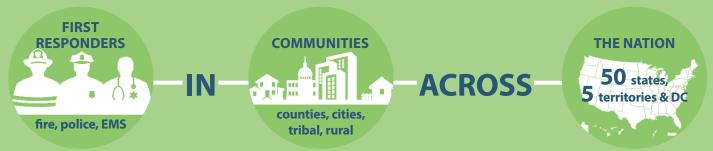

st nationwide wireless broadband network dedicated to first responders for use in disasters, emergencies and daily public safety work.



The First Responder Network Authority provided initial funding and 20 MHz of spectrum and continues to provide deep public safety expertise to the partnership. AT&T brings a proven track record and strong commitment to public safety, as well as the commercial expertise and nationwide resources to deploy, maintain and operate the network.



This 25-year partnership offers the best overall value to America and its public safety responders – both from an investment perspective and in terms of the lifesaving technology it will put in the hands of law enforcement, fire and emergency medical personnel in communities across the nation.

## FirstNet serves...



## Technology first responders need to save lives, protect communities

| MODERNIZED                                        | PRIORITIZED                                                                          | SPECIALIZED                       |
|---------------------------------------------------|--------------------------------------------------------------------------------------|-----------------------------------|
| innovative                                        | emergency                                                                            | robust <b>coverage</b>            |
| app & device                                      | communications receive                                                               | where <b>public safety</b>        |
| ecosystem